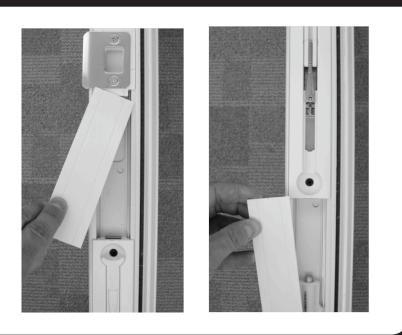

800.334.2006 8817 West Market Street Colfax, NC 27235

Remove Weatherstrip From Astragal Body

2 Remove Body Trim

• Remove body trim located just above and below flip lever assembly by inserting a thin tool under one end and prying upward