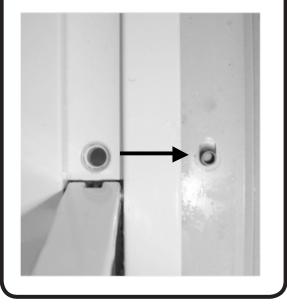

800.334.2006 8817 West Market Street Colfax, NC 27235

Remove Weatherstrip From Astragal Body

2 Remove Body Trim

• Remove body trim located just above and below flip lever assembly by inserting a thin tool under one end and prying upward