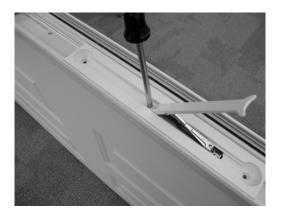

800.334.2006 8817 West Market Street Colfax, NC 27235

Remove Weatherstrip From Astragal Body

2 Remove Body Trim

• Remove body trim located just above and below flip lever assembly by inserting a thin tool under one end and prying upward