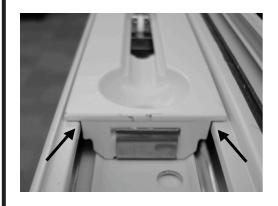

Remove Mounting Screws

3

• Remove flip lever assembly upper and lower mounting screws, then the center mounting screw

800.334.2006

8817 West Market Street Colfax, NC 27235