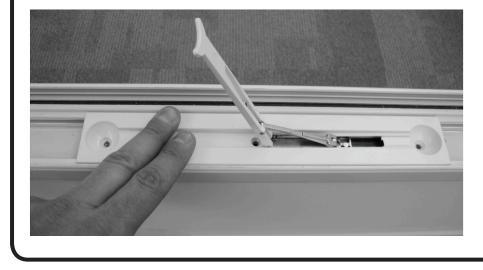

### **10** Verify Function

• Hold the flip lever down firmly with one hand, then operate the lever back and forth to verify all parts are properly connected

The upper bolt should move outward and inward with lever operation.

The lower bolt should move outward and inward with lever operation.