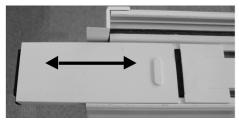

### **10** Verify Function

• Hold the flip lever down firmly with one hand, then operate the lever back and forth to verify all parts are properly connected

The upper bolt should move outward and inward with lever operation.

The lower bolt should move outward and inward with lever operation.