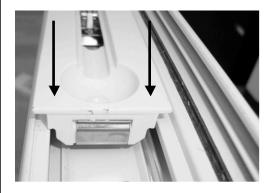

### Place New Flip Lever Assembly

• Center the flip lever assembly over the astragal channel and drop straight down into position

It may be necessary to wiggle the assembly to ensure that the drive lugs properly mate with the drive bar notches, and that the nut fits into the center mounting hole

Once properly seated, the flip lever assembly rests evenly on the astragal's side legs

800.334.2006 8817 West Market Street Colfax, NC 27235