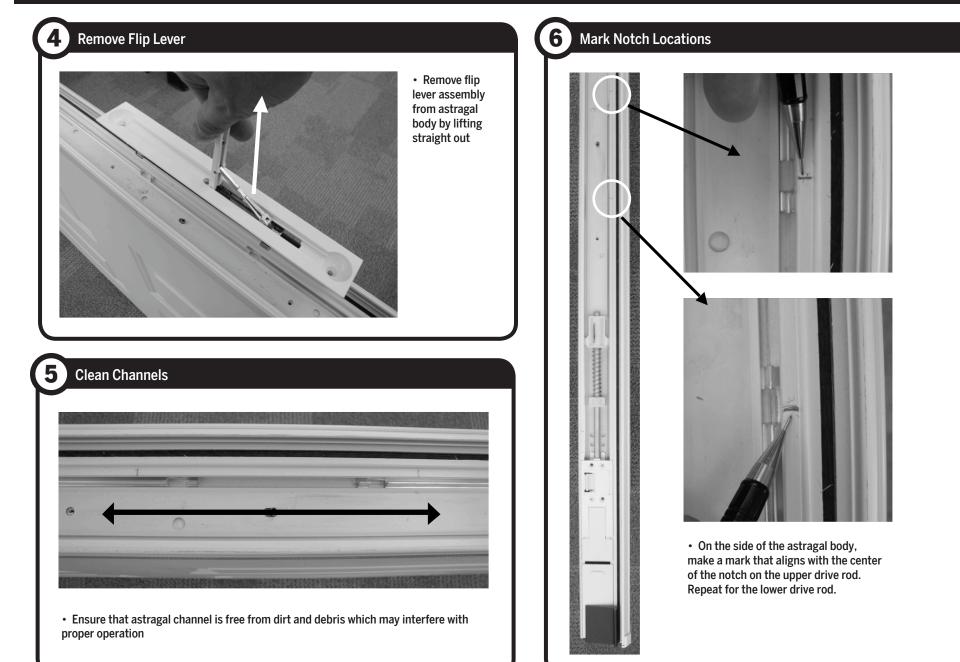

Remove Mounting Screws

3

• Remove flip lever assembly upper and lower mounting screws, then the center mounting screw

800.334.2006

8817 West Market Street Colfax, NC 27235

### **Orient New Flip Lever Assembly**

• Properly orient new flip lever assembly – The silver link leg should be towards the bottom of the astragal.

• Adjust lever arm so metal drive lugs of flip lever assembly align with drive bar notch marks on the astragal body

#### Upper Drive Lug

Lower Drive Lug

This will then align the center mounting hole with the nut projecting from the bottom of the astragal channel

### Place New Flip Lever Assembly

• Center the flip lever assembly over the astragal channel and drop straight down into position

It may be necessary to wiggle the assembly to ensure that the drive lugs properly mate with the drive bar notches, and that the nut fits into the center mounting hole