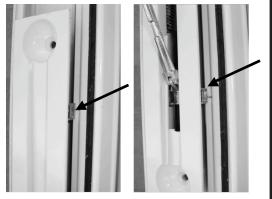

### **Orient New Flip Lever Assembly**

• Properly orient new flip lever assembly – The silver link leg should be towards the bottom of the astragal.

• Adjust lever arm so metal drive lugs of flip lever assembly align with drive bar notch marks on the astragal body

#### Upper Drive Lug

Lower Drive Lug

This will then align the center mounting hole with the nut projecting from the bottom of the astragal channel