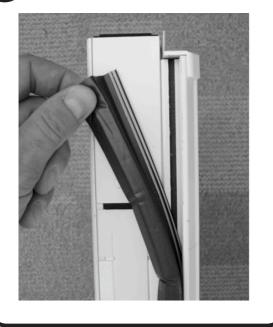

800.334.2006 8817 West Market Street Colfax, NC 27235

Remove Weatherstrip From Astragal Body

2 Remove Body Trim

• Remove body trim located just above and below flip lever assembly by inserting a thin tool under one end and prying upward