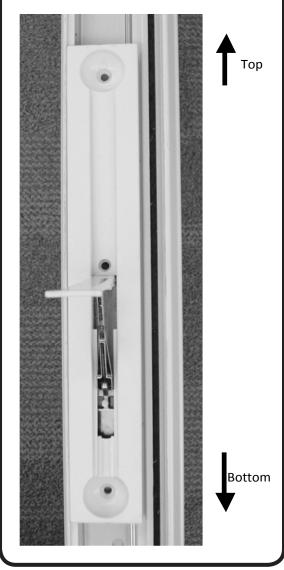

### **Orient New Flip Lever Assembly**

• Properly orient new flip lever assembly – The silver link leg should be towards the bottom of the astragal.

• Adjust lever arm so metal drive lugs of flip lever assembly align with drive bar notch marks on the astragal body

#### Upper Drive Lug

Lower Drive Lug

This will then align the center mounting hole with the nut projecting from the bottom of the astragal channel