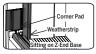

## Z-Articulating Cap Sills™

- Remove paper backing.
- Align bottom of Corner Pad flush against the top of the Z-End Base™.
- 3. Align with Weatherstrip and Jamb based on strike margins:
  - A. For strike margins less than 5/32" align edge of Corner Pad flush against Weatherstrip Kerf.
  - B. For strike margins greater than or equals to 5/32" align edge of Corner Pad flush against interior edge of the Jamb.