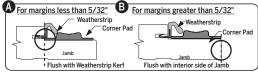

## Adjustable Sills/ Oak Anchored Caps

- Remove paper backing.
- 2. Align bottom of Corner Pad flush against the top of the sill cap.
- 3. Align with Weatherstrip and Jamb based on strike margins:
  - A. For strike margins less than 5/32" align edge of Corner Pad flush against Weatherstrip Kerf.
  - B. For strike margins greater than or equal to 5/32" align edge of Corner Pad flush against interior edge of the Jamb.