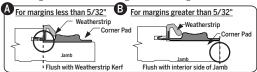

## Z-Articulating Cap Sills™

- Remove paper backing.
- Align bottom of Corner Pad flush against the top of the Z-End Base™.
- 3. Align with Weatherstrip and Jamb based on strike margins:
  - A. For strike margins less than 5/32" align edge of Corner Pad flush against Weatherstrip Kerf.
  - B. For strike margins greater than or equals to 5/32" align edge of Corner Pad flush against interior edge of the Jamb.