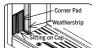

## Adjustable Sills/ Oak Anchored Caps

- Remove paper backing.
- 2. Align bottom of Corner Pad flush against the top of the sill cap.
- 3. Align with Weatherstrip and Jamb based on strike margins:
  - A. For strike margins less than 5/32" align edge of Corner Pad flush against Weatherstrip Kerf.
  - B. For strike margins greater than or equal to 5/32" align edge of Corner Pad flush against interior edge of the Jamb.