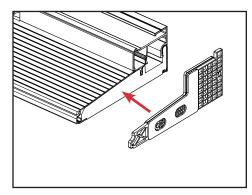

## STEP 1: INSERT NEW Z-END BASE™ SIDELITE STIFFENER

a. Place the sidelite stiffener against the end of the <u>uninstalled</u> sill as shown in image.

**Note:** The sidelite stiffeners are handed and can only be placed one way.