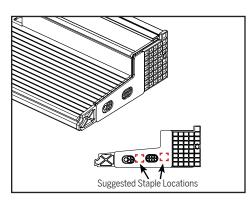

b. Staple the base onto the side in the locations shown. Repeat on the other side of the sill if a sidelite is present on that side as well.

8817 West Market Street, Colfax, NC 27235 800.334.2006 Fax: 336.668.4478 www.enduraproducts.com