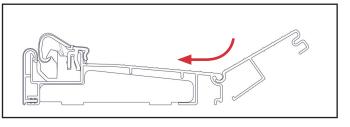

### **STEP 1: ALIGN AND ATTACH EXTENDER**

**a.** Align the hook of the extender into the top extender groove on the sill.

**b.** Insert the extender hook into the groove and rotate in and downwards into place.