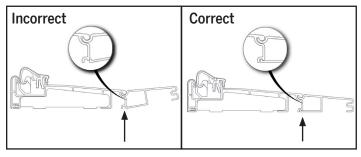

### **STEP 1: ALIGN AND ATTACH EXTENDER**

**a.** Align the hook of the extender into the top extender groove on the sill.

**b.** Insert the extender hook into the groove and rotate in and downwards into place.

## **STEP 2: SECURE EXTENDER TO SILL**

**a.** Turn the sill over, aluminum facing downward, on a covered flat surface. Using hand, press down on the sill to engage the lower clip.

**b.** Using a rubber mallet tap the extender along the length of the sill to ensure the extender clips onto the sill.

Be sure to use a clean covered surface to prevent scratching the aluminum deck.

c. Double check that extender is in place correctly.