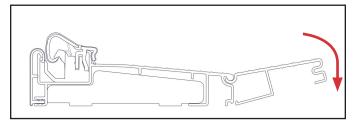

### **STEP 1: ALIGN AND ATTACH EXTENDER**

**a.** Align the hook of the extender into the top extender groove on the sill.

**b.** Insert the extender hook into the groove and rotate in and downwards into place.