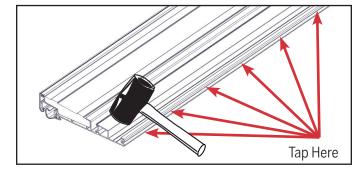

## **STEP 2: SECURE EXTENDER TO SILL**

**a.** Turn the sill over, aluminum facing downward, on a covered flat surface. Using hand, press down on the sill to engage the lower clip.

**b.** Using a rubber mallet tap the extender along the length of the sill to ensure the extender clips onto the sill.

Be sure to use a clean covered surface to prevent scratching the aluminum deck.

c. Double check that extender is in place correctly.