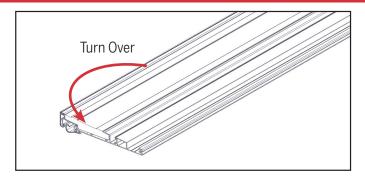

## **STEP 2: SECURE EXTENDER TO SILL**

**a.** Turn the sill over, aluminum facing downward, on a covered flat surface. Using hand, press down on the sill to engage the lower clip.

**b.** Using a rubber mallet tap the extender along the length of the sill to ensure the extender clips onto the sill.